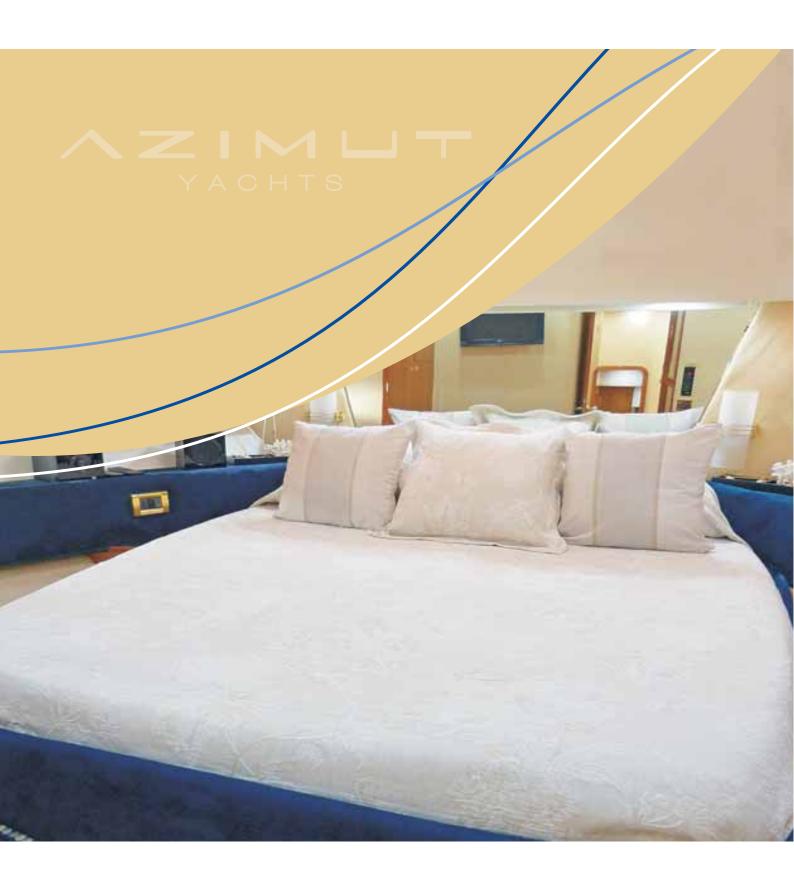

M/Y Poseidon offers accommodation for up to 6 persons in three fully air-condition cabins :

Master cabin: You can enjoy endless hours of privacy and relaxation in the comfort of our spacious and luxury master cabin which is fully equipped with Hi-Fi, flat screen TV and DVD for your entertainment and has its own private bathroom.

VIP cabin: Elegance in not just a word, but an approach to life. In the VIP cabin the passengers are surrounded by all the consideration and attention dedicated to their comfort with private bathroom, Hi-Fi, DVD and flat screen TV.