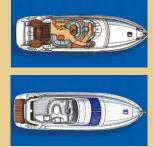

M/Y Poseidon offers accommodation for up to 6 persons in three fully air-condition cabins :

Master cabin: You can enjoy endless hours of privacy and relaxation in the comfort of our spacious and luxury master cabin which is fully equipped with Hi-Fi, flat screen TV and DVD for your entertainment and has its own private bathroom.

VIP cabin: Elegance in not just a word, but an approach to life. In the VIP cabin the passengers are surrounded by all the consideration and attention dedicated to their comfort with private bathroom, Hi-Fi, DVD and flat screen TV.

Twin cabin: For additional guests Poseidon offers a 3rd cabin with twins beds and private bathroom.

C A B I N S

Length overal (incl. pulpit) Beam at main section Draft (incl. props. at ful load) Engines Maximum speed Cruising speed **Fuel consumption** Fuel capacity Water capacity Accomodation Cabins Berths Head compariments **Building material** Generator **Exterior Styling & Concept** Safety and navigational equipment Entertainment on board Entertainment at sea Extras