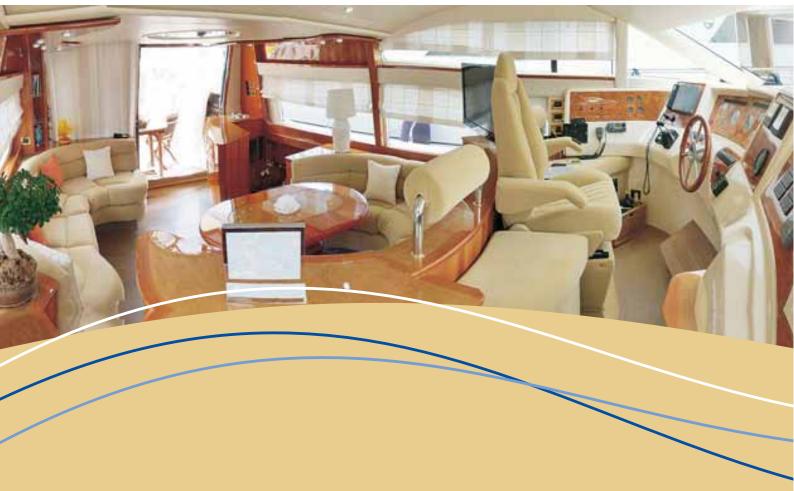

INTERIOR

This yacht combines comfort and style with safety and the latest technology, thereby providing its passengers with the comfort of a top class hotel and the freedom to switch destination at a whim.

Azimut 58 is a masterpiece of aesthetics, spaciousness and livability. The sun deck adjoins the dining area offering many hours of pleasure.

The Saloon offers excellent views from its wide windows , it is fully air-conditioned and equipped with flat screen TV, DVD, Hi-Fi and wireless internet.