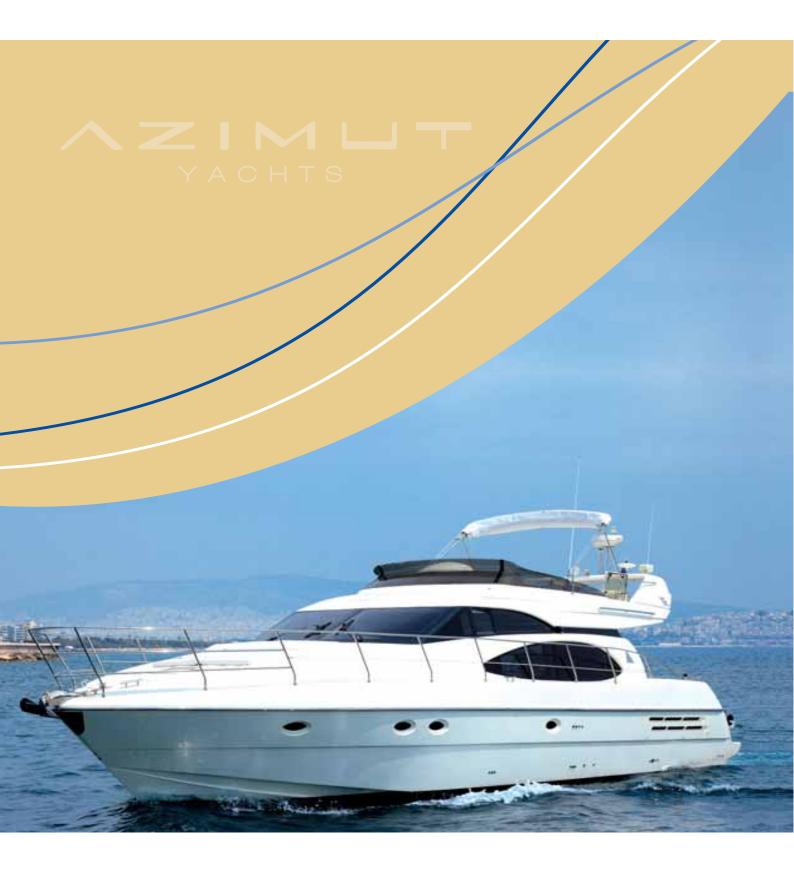

Azimut 58 is a masterpiece of aesthetics, spaciousness and livability. The sun deck adjoins the dining area offering many hours of pleasure.

The Saloon offers excellent views from its wide windows , it is fully air-conditioned and equipped with flat screen TV, DVD, Hi-Fi and wireless internet.